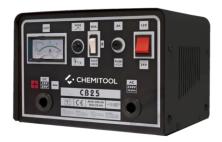

The CH-25 **CHEMITOOL** Battery Charger is a compact, lightweight and portable device. It has a modern design accompanied by high performance. Easy to use and maintain. Equipped with a selector switch for slow and fast charging.

- √ Single-phase power supply
- ✓ For 12V and 24V batteries
- ✓ Ampermeter

## **TECHNICAL SPECIFICATIONS**

| Characteristics            | CHU020102101250 |
|----------------------------|-----------------|
| INPUT VOLTAGE              | 230 V           |
| SETTING POSITIONS          | 2               |
| LOAD VOLTAGES              | 12 / 24 V       |
| MAXIMUM REFERENCE CAPACITY | 200 ah          |
| MINIMUM REFERENCE CAPACITY | 25 ah           |
| FUSE                       | 3 A             |