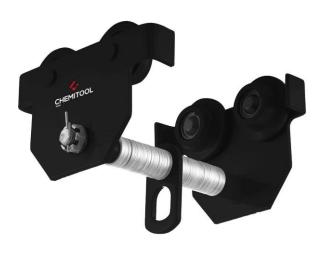

## **TROLLEY WITHOUT TRACTION**

**CHEMITOOL** traction-free manual trolley with forged steel wheels mounted on ball bearings. It can be adjusted to a wide variety of beam widths and profiles using the spacer washers.

Widely used in factories, docks, warehouses, construction sites, such as the installation of equipment, suspended goods, especially for the operation of the situation of no power supply.