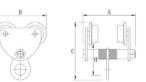

## **TECHNICAL SPECIFICATIONS**

| SAP             |   | CHT402030500000 | CHT402031000000 | CHT402032000000 | CHT402033000000 | CHT402035000000 | CHT4020310000000 |
|-----------------|---|-----------------|-----------------|-----------------|-----------------|-----------------|------------------|
| Capacity (T)    |   | 0,5             | 1               | 2               | 3               | 5               | 10               |
| Beam width (mm) |   | 68-126          | 80-146          | 80-168          | 88-168          | 100-170         | 122-203          |
| Dimensions      | A | 208             | 242             | 280             | 300             | 316             | 343              |
|                 | в | 196             | 236             | 273             | 320             | 366             | 389              |
|                 | с | 190             | 211             | 236             | 295             | 334             | 460              |
|                 | н | 108             | 115             | 130             | 164             | 177             | 237              |
|                 | F | 3               | 3               | 3               | 3               | 3               | 3                |