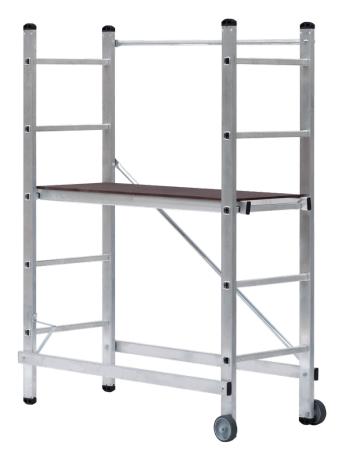

## **ALUMINUM SCAFFOLDING HANDY ENERGY**

DIY aluminium scaffold.

Versatile solution with 3 working heigts.

Platform dimension 1100x400 mm and equipped with wheels for easy positioning.

Easy to assemble - no tools needed.

Certified under NF E85-200