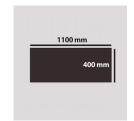

## **ALUMINUM SCAFFOLDING HANDY ENERGY**

DIY aluminium scaffold.

Versatile solution with 3 working heigts.

Platform dimension 1100x400 mm and equipped with wheels for easy positioning.

Easy to assemble - no tools needed.