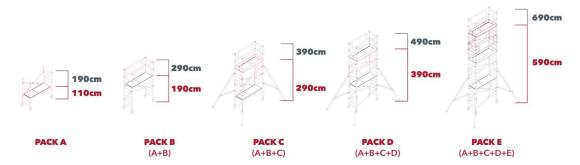

## **TECHNICAL SPECIFICATIONS**

| SAP             |        | Ä      |        |        |        |
|-----------------|--------|--------|--------|--------|--------|
| CHT200206010002 | 1,10 m | 3,10 m | 1,90 m | 1,85 m | 0,70 m |
| CHT200206010003 | 1,90 m | 3,90 m | 2,90 m | 1,85 m | 0,70 m |
| CHT200206010001 | 2,90 m | 4,90 m | 3,90 m | 1,85 m | 0,70 m |
| CHT200206010004 | 3,90 m | 5,90 m | 4,90 m | 1,85 m | 0,70 m |
| CHT200206010005 | 5,90 m | 7,90 m | 6,90 m | 1,85 m | 0,70 m |

#### **REFERENCES**

| SAP             | Description                                  | EAN           |  |
|-----------------|----------------------------------------------|---------------|--|
| CHT200206010002 | Professional aluminium scaffolding<br>Pack A | 5604630166508 |  |
| CHT200206010003 | Professional aluminium scaffolding<br>Pack B | 5604630166515 |  |
| CHT200206010001 | Professional aluminium scaffolding<br>Pack C | 5604630156073 |  |
| CHT200206010004 | Professional aluminium scaffolding<br>Pack D | 5604630166522 |  |
| CHT200206010005 | Professional aluminium scaffolding<br>Pack E | 5604630166539 |  |