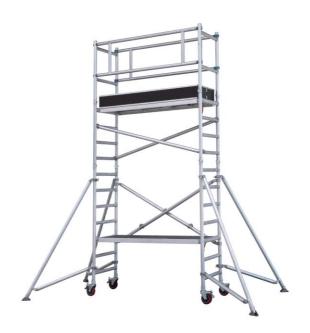

## PROFESSIONAL SCAFFOLDING MASTER

**CHEMITOOL** professional modular scaffolding in aluminium. Welded construction in tubes with a diameter of 50.8 mm and a thickness of 2 mm.

Platform size 1670x600 mm, maximum stability, with swivelling wheels and folding base.

Easy assembly without tools.