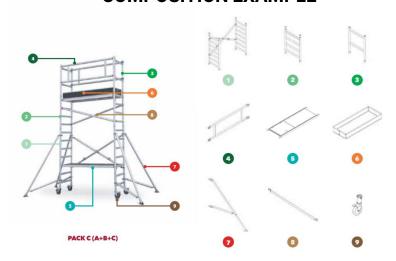

ion in tubes with a diameter of 50.8 mm and a thickness of 2 mm.

Platform size 1670x600 mm, maximum stability, with swivelling wheels and folding base.

Easy assembly without tools.





### **APPLICATION FIELDS**

- Construction
- ✓ Industry

## **TECHNICAL SPECIFICATIONS**

| SAP             |        | Ä      |        |        |        |
|-----------------|--------|--------|--------|--------|--------|
| CHT200206010002 | 1,10 m | 3,10 m | 1,90 m | 1,85 m | 0,70 m |
| CHT200206010003 | 1,90 m | 3,90 m | 2,90 m | 1,85 m | 0,70 m |
| CHT200206010001 | 2,90 m | 4,90 m | 3,90 m | 1,85 m | 0,70 m |
| CHT200206010004 | 3,90 m | 5,90 m | 4,90 m | 1,85 m | 0,70 m |
| CHT200206010005 | 5,90 m | 7,90 m | 6,90 m | 1,85 m | 0,70 m |





# **TECHNICAL SPECIFICATIONS**



## **COMPOSITION EXAMPLE**



#### **REFERENCES**

| SAP             | Description                                  | EAN           |  |
|-----------------|----------------------------------------------|---------------|--|
| CHT200206010002 | Professional aluminium scaffolding<br>Pack A | 5604630166508 |  |
| CHT200206010003 | Professional aluminium scaffolding<br>Pack B | 5604630166515 |  |
| CHT200206010001 | Professional aluminium scaffolding<br>Pack C | 5604630156073 |  |
| CHT200206010004 | Professional aluminium scaffolding<br>Pack D | 5604630166522 |  |
| CHT200206010005 | Professional aluminium scaffolding<br>Pack E | 5604630166539 |  |

**Note:** The technical information provided, verbally or in writing, is based on our current knowledge and should be regarded as non-binding collaboration. The use of the pr