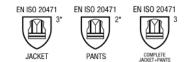

## **TECHNICAL SPECIFICATIONS**

| COMPOSITION    | 100% PU COATED POLYESTER                                                                                                                                                                                                                                                                                                                                                                                                                                                                                                                                                                                                   |  |  |
|----------------|----------------------------------------------------------------------------------------------------------------------------------------------------------------------------------------------------------------------------------------------------------------------------------------------------------------------------------------------------------------------------------------------------------------------------------------------------------------------------------------------------------------------------------------------------------------------------------------------------------------------------|--|--|
| Appearance     | Oxford 100% Polyester/PU 150D                                                                                                                                                                                                                                                                                                                                                                                                                                                                                                                                                                                              |  |  |
| Colors         | Yellow, Orange                                                                                                                                                                                                                                                                                                                                                                                                                                                                                                                                                                                                             |  |  |
| Weight         | 130 gr                                                                                                                                                                                                                                                                                                                                                                                                                                                                                                                                                                                                                     |  |  |
| Sizes          | M-L-XL-XXL                                                                                                                                                                                                                                                                                                                                                                                                                                                                                                                                                                                                                 |  |  |
| Packaging      | 1/20                                                                                                                                                                                                                                                                                                                                                                                                                                                                                                                                                                                                                       |  |  |
| Certifications | <ul> <li>CHEMITOOL Rain Suit HI-VI RAINSET is a PPE (Personal Protectio Equipment) that belongs to category II for INTERMEDIATE RISKS and complies with the provisions of Regulation (EU) 2016/425 and with the standard:</li> <li>EN ISO 13688: 2013 for protective clothing - general requirements.</li> <li>EN ISO 20471: 2013 + A1: 2016: <ul> <li>Jacket CLASS 3</li> <li>Trousers CLASS 2</li> <li>Complete jacket + trousers CLASS 3</li> </ul> </li> <li>EN 343: 2003 + A1: 2017 for complete jacket + trousers: <ul> <li>Water penetration CLASS 3</li> <li>Water vapor resistance CLASS 1</li> </ul> </li> </ul> |  |  |