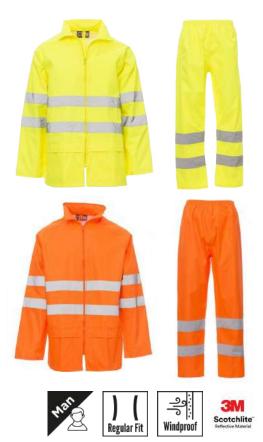

## **RAIN SUIT HI-VI RAINSET**

**CHEMITOOL Rain Suit HI-VI RAINSET** high-visibility with reflective stripes. Jacket with zip, foldaway hood, straight sleeves, back mesh. Trousers with elasticated waist and two pockets. Single front with zip.

- ✓ High-visibility
- ✓ Reflective stripes
- ✓ Jacket with foldaway hood
- ✓ Trousers with elasticated waist
- ✓ With storage bag

## **TECHNICAL SPECIFICATIONS**

| COMPOSITION    | 100% PU COATED POLYESTER                                                                                                                                                                                                                                                                                                                                                                                                                                                                                                                                                                                                   |  |  |
|----------------|----------------------------------------------------------------------------------------------------------------------------------------------------------------------------------------------------------------------------------------------------------------------------------------------------------------------------------------------------------------------------------------------------------------------------------------------------------------------------------------------------------------------------------------------------------------------------------------------------------------------------|--|--|
| Appearance     | Oxford 100% Polyester/PU 150D                                                                                                                                                                                                                                                                                                                                                                                                                                                                                                                                                                                              |  |  |
| Colors         | Yellow, Orange                                                                                                                                                                                                                                                                                                                                                                                                                                                                                                                                                                                                             |  |  |
| Weight         | 130 gr                                                                                                                                                                                                                                                                                                                                                                                                                                                                                                                                                                                                                     |  |  |
| Sizes          | M-L-XL-XXL                                                                                                                                                                                                                                                                                                                                                                                                                                                                                                                                                                                                                 |  |  |
| Packaging      | 1/20                                                                                                                                                                                                                                                                                                                                                                                                                                                                                                                                                                                                                       |  |  |
| Certifications | <ul> <li>CHEMITOOL Rain Suit HI-VI RAINSET is a PPE (Personal Protectio Equipment) that belongs to category II for INTERMEDIATE RISKS and complies with the provisions of Regulation (EU) 2016/425 and with the standard:</li> <li>EN ISO 13688: 2013 for protective clothing - general requirements.</li> <li>EN ISO 20471: 2013 + A1: 2016: <ul> <li>Jacket CLASS 3</li> <li>Trousers CLASS 2</li> <li>Complete jacket + trousers CLASS 3</li> </ul> </li> <li>EN 343: 2003 + A1: 2017 for complete jacket + trousers: <ul> <li>Water penetration CLASS 3</li> <li>Water vapor resistance CLASS 1</li> </ul> </li> </ul> |  |  |