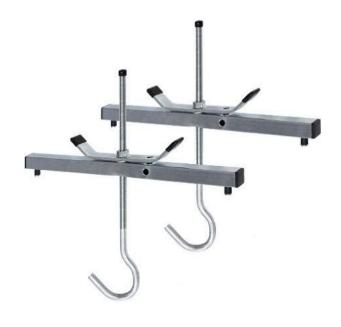

**Product Benefits** 

Allows ladders to be attached to the load step stirrups quickly and safely

For ladders and stepladders

Maximum width: 35cm

Adjustable height: 10-30cm

| SAP             | Description                    | EAN           |
|-----------------|--------------------------------|---------------|
| CHT200201040050 | LADDER FIXING BRACKET SET OF 2 | 5604630190633 |