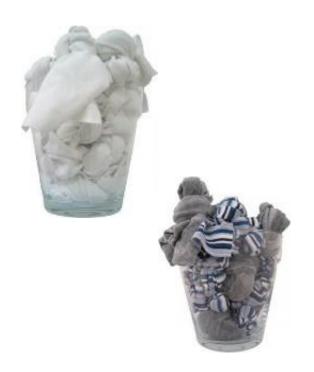

## **COTTON KNITTED RAG**

- This rag is the surplus from the making of T-shirts and pyjamas.
- It has never been used, thus maintaining total cleanliness and hygiene.
- As it is made of cotton it is very absorbent, soft and easy to handle.
- They come in a variety of sizes so they can be adapted to any use.
- Very useful in industrial, road maintenance, typography, etc.

| SAP            | Designation                   | EAN           |
|----------------|-------------------------------|---------------|
| CHU03010201001 | WHITE COTTON KNITTED RAG 1KG  | 5604630146005 |
| CHU03010201005 | WHITE COTTON KNITTED RAG 5KG  | 5604630144162 |
| CHU03010201025 | WHITE COTTON KNITTED RAG 25KG | 5604630144179 |
| CHU03010201050 | WHITE COTTON KNITTED RAG 50KG | 5604630144186 |
| CHU03010202001 | COLOR COTTON KNITTED RAG 1KG  | 5604630148665 |
| CHU03010202005 | COLOR COTTON KNITTED RAG 5KG  | 5604630144193 |
| CHU03010202025 | COLOR COTTON KNITTED RAG 25KG | 5604630144209 |
| CHU03010202050 | COLOR COTTON KNITTED RAG 50KG | 5604630144216 |