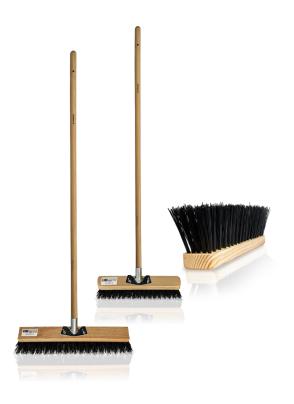

## **PVC ROAD BRUSH**

- ✓ PVC bristles.
- ✓ Pine wood handle.
- ✓ Galvanized metal claw.

## **TECHNICAL DETAILS**

| Handl          | Pine wood               |
|----------------|-------------------------|
| Bristles       | PVC                     |
| Claw           | Metalic                 |
| Dimensions     | 1200x400mm / 1200x500mm |
| Pieces per box | 6                       |