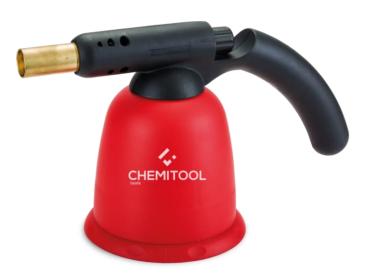

## **BLOW TORCH WITHOUT LIGHTER**

CHEMITOOL Blow Torch without lighter and automatic ignition. Works with butane gas . Brass valve and plastic body, with a power of 3.5 kw and a working time of over 1h.

- ✓ Without Lighter
- ✓ Butane Gas
- ✓ Outdoor

| GAS                 | BUTANE                |
|---------------------|-----------------------|
| Power               | 3,5 kw                |
| Automatic Lighting  | No                    |
| Maximum Consumption | 254 Gr/H              |
| Refills             | EN417-TIPO200 – 190Gr |
| Body                | Plastic               |
| Valve               | Brass                 |