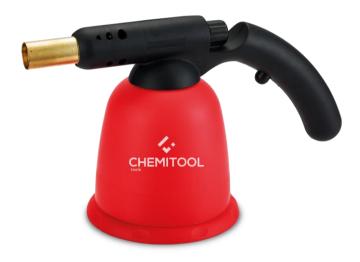

## **BLOW TORCH WITH LIGHTER**

CHEMITOOL Blow Torch with lighter automatic ignition and butane gas. Brass valve and plastic body, with a power of 3.5 kw and a working time of over 1h.

- ✓ With Lighter
- ✓ Butane Gas
- ✓ Outdoor

| GAS                 | BUTANE                |
|---------------------|-----------------------|
| Power               | 3,5 kw                |
| Automatic Lighting  | Yes                   |
| Maximum Consumption | 254 Gr/H              |
| Refills             | EN417-TIPO200 – 190Gr |
| Body                | Plastic               |
| Valve               | Brass                 |