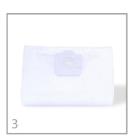

## **INCLUDED ACCESSORIES**

| SAP           | DESCRIPTION                        | # |
|---------------|------------------------------------|---|
| ACTF028/3,3/C | FLEXIBLE HOSE 3,3M Ø28 COMPLETE    | 1 |
| FI202153HPL   | HEPA WASHABLE CARTRIDGE FILTER H14 | 2 |
| FI004P        | POLYESTER BAG 37LT                 | 3 |