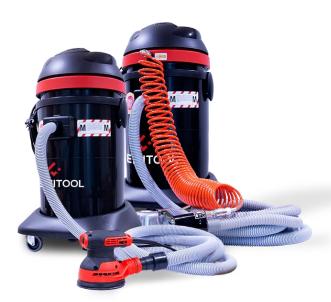

## VIBRA 37 L

**CHEMITOOL** VIBRA is an automatic starter vacuum cleaner, fit to be used together with an electric or pneumatic tool for professional suction of tailings. Suitable to pick up dry sawdust and hazardous dusts with maximum room concentration values MAK 0,1mg/m3 (dust class M).

- ✓ Intelligent cleaning filter Vibra
- ✓ For electric and pneumatic tool
- ✓ Microprocessor for the automatic starting and stop

DRY

FOR ELECTRIC AND

125 EA