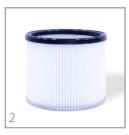

## **INCLUDED ACCESSORIES**

| SAP           | DESCRIPTION                        | # |
|---------------|------------------------------------|---|
| ACTF028/3,3/C | FLEXIBLE HOSE 3,3M Ø28 COMPLETE    | 1 |
| FI202153HPL   | HEPA WASHABLE CARTRIDGE FILTER H14 | 2 |
| FI004P        | POLYESTER BAG 37LT                 | 3 |