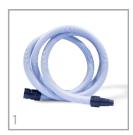

## **INCLUDED ACCESSORIES**

| SAP           | DESCRIPTION                        | # |
|---------------|------------------------------------|---|
| ACTF028/3,3/C | FLEXIBLE HOSE 3,3M Ø28 COMPLETE    | 1 |
| FI202153HPL   | HEPA WASHABLE CARTRIDGE FILTER H14 | 2 |
| FI004P        | POLYESTER BAG 37LT                 | 3 |