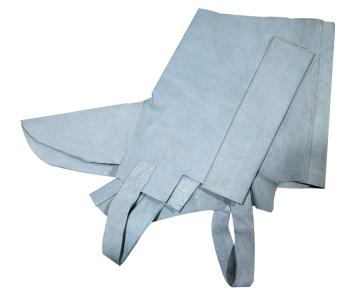

## WELDER LEG GUARD

**CHEMITOOL Welder Leg Guard** in split leather, to protect the leg and shoes against welding splashes. With velcro fastening.

- ✓ For welders
- ✓ 100% split leather
- ✓ Protects shoes and legs from welding spatter