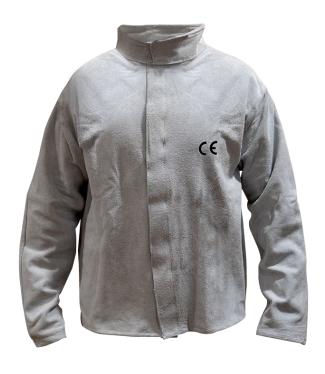

## **WELDER JACKET**

**CHEMITOOL** Welder Jacket is a protective jacket for welders in split leather, with front velcro closure and covered placket.

- √ For welders
- ✓ 100% Split leather
- ✓ Velcro front closure

## **TECHNICAL SPECIFICATIONS**

| COMPOSITION | 100% SPLIT LEATHER |  |
|-------------|--------------------|--|
| Color       | Grey               |  |
| Sizes       | M-L-XL-XXL         |  |
| Packaging   | 1/25               |  |