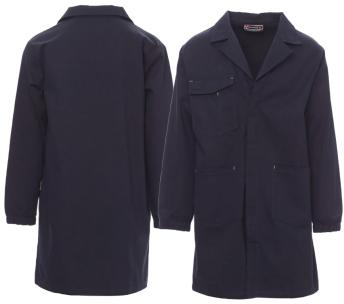

CHEMITOOL Coat Shell open-collar, elastic cuffs, concealed button closure, two patch pockets, and a chest pocket with a smartphone holder, badge holder, pen holder, and closure flap with Velcro.

- ✓ 100% cotton
- **Elastic cuffs**
- √ Smartphone pocket
- Pen holder