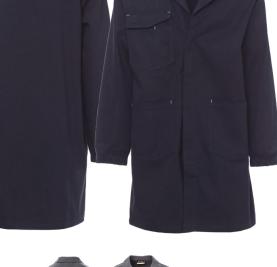

CHEMITOOL Coat Shell open-collar, elastic cuffs, concealed button closure, two patch pockets, and a chest pocket with a smartphone holder, badge holder, pen holder, and closure flap with Velcro.

- ✓ 100% cotton
- **Elastic cuffs**
- √ Smartphone pocket
- Pen holder