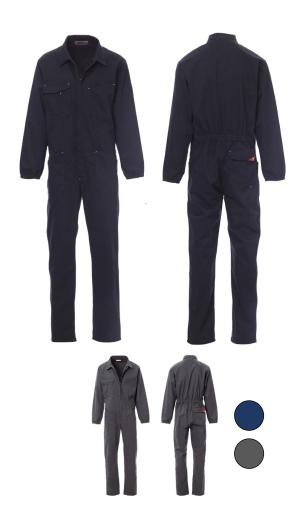

## **OVERALL COVER**

**CHEMITOOL Overall COVER** with central zip with double metal pull, elastic at the wrists and internally at the back of the waist. Two patch pockets, two chest pockets including smartphone holder, badge holder, pen holder and Velcro flap closure, tape measure pocket. Double seams on the crotch and inside leg.

- ✓ 100% cotton
- ✓ Zip with double pull
- ✓ Elastic at the wrists and waist
- ✓ Double seams on the crotch and inside leg

## **TECHNICAL SPECIFICATIONS**

| COMPOSITION    | 100% COTTON                                                                                                                                                                                                                                                        |  |  |
|----------------|--------------------------------------------------------------------------------------------------------------------------------------------------------------------------------------------------------------------------------------------------------------------|--|--|
| Appearance     | Twill Sanforizado                                                                                                                                                                                                                                                  |  |  |
| Colors         | Blue Navy and Grey                                                                                                                                                                                                                                                 |  |  |
| Weight         | 260 gr                                                                                                                                                                                                                                                             |  |  |
| Sizes          | S-M-L-XL-XXL                                                                                                                                                                                                                                                       |  |  |
| Packaging      | 1/10                                                                                                                                                                                                                                                               |  |  |
| Certifications | CHEMITOOL Overall COVER is a PPE (Personal Protection Equipment) that belongs to the category I for MINIMAL RISKS and complies with provisions of Regulation (EU) 2016/425 and with the standard EN ISO 13688:2013 for protective clothing - general requirements. |  |  |