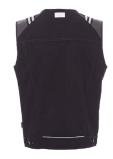

## **VEST TUCSON**

**CHEMITOOL Vest TUCSON** front fastening with zip, front zip fastener, two front kangaroo pockets with *LOCK SYSTEM* closing flap and metal button, two chest pockets, one with *LOCK SYSTEM*, detachable, foldaway badge holder, mobile phone holder. Reflective piping on the back. Reflective bands on the shoulder for greater safety and visibility. Dry-tech lining.

- ✓ 100% cotton
- √ Adjustable waist with button
- √ Foldaway badge holder
- ✓ Reflective bands on the shoulder