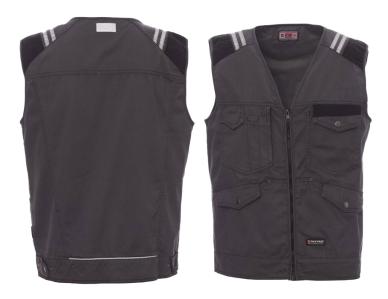

## **VEST TUCSON**

**CHEMITOOL Vest TUCSON** front fastening with zip, front zip fastener, two front kangaroo pockets with *LOCK SYSTEM* closing flap and metal button, two chest pockets, one with *LOCK SYSTEM*, detachable, foldaway badge holder, mobile phone holder. Reflective piping on the back. Reflective bands on the shoulder for greater safety and visibility. Dry-tech lining.

- ✓ 100% cotton
- √ Adjustable waist with button
- √ Foldaway badge holder
- ✓ Reflective bands on the shoulder