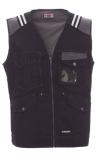

## **VEST TUCSON**

**CHEMITOOL Vest TUCSON** front fastening with zip, front zip fastener, two front kangaroo pockets with *LOCK SYSTEM* closing flap and metal button, two chest pockets, one with *LOCK SYSTEM*, detachable, foldaway badge holder, mobile phone holder. Reflective piping on the back. Reflective bands on the shoulder for greater safety and visibility. Dry-tech lining.

- ✓ 100% cotton
- √ Adjustable waist with button
- √ Foldaway badge holder
- ✓ Reflective bands on the shoulder