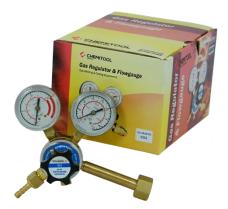

## **30LM CO2 DEBITOMETER**

30 LM CO2 Debitometer CHEMITOOL

## **TECHNICAL SPECIFICATIONS**

| Gas                  | CO2         |
|----------------------|-------------|
| Flow                 | 0 - 30 l/h  |
| Cylindrical Pressure | 0 - 315 bar |

| SAP           | Description          | EAN           |
|---------------|----------------------|---------------|
| CH101-30LM-CD | 30LM CO2 Debitometer | 5608907256244 |