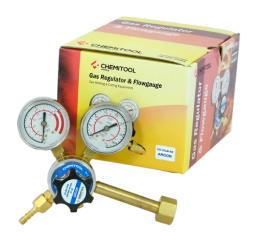

## **30LM ARGON DEBITOMETER**

30 LM Argon Debitometer CHEMITOOL

## **TECHNICAL SPECIFICATIONS**

| Gas                  | ARGON       |
|----------------------|-------------|
| Flow                 | 0 - 30 l/h  |
| Cylindrical Pressure | 0 - 315 bar |

| SAP           | Description            | EAN           |
|---------------|------------------------|---------------|
| CH101-30LM-AR | 30LM ARGON Debitometer | 5608907256237 |