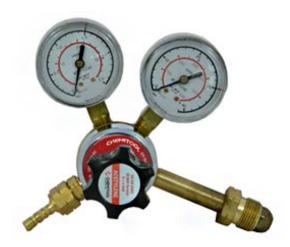

## **ACETYLENE REGULATOR**

Acetylene Regulator CHEMITOOL is suitable for working with welding.

- √ For medium and heavy work
- ✓ Brass body for maximum strength
- ✓ Chromized cap
- ✓ Metallic particles filter
- ✓ Without welded parts for easy maintenance

## **TECHNICAL SPECIFICATIONS**

| Gas               | Acetylene   |
|-------------------|-------------|
| Maximum pressure  | 1,5 bar     |
| Work pressure     | 0 - 2,5 bar |
| Cylinder pressure | 0 - 40 bar  |