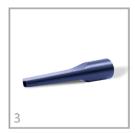

## **INCLUDED ACCESSORIES**

| SAP           | DESCRIPTION                           | # |
|---------------|---------------------------------------|---|
| ACTF036/2/CIN | FLEXIBLE HOSE 2 M WITH HANDLE Ø36     | 1 |
| ACBO036       | LITTLE NOZZLE Ø36                     | 2 |
| ACLP036       | CREVICE TOOL Ø36                      | 3 |
| ACTC036       | CHROME EXTENSION HOSE Ø36             | 4 |
| ACSP036RTH    | STEEL COMBINED NOZZLE Ø36 WITH WHEELS | 5 |
| ACPE036       | DUSTING BRUSH Ø36                     | 6 |
| CPPA003       | ACCESSORIES HOLDER Ø36                | 7 |
| FA034P        | POLYESTER FILTER WITH RING Ø34        | 8 |
| FI003C        | PAPER BAG 20L                         | 9 |