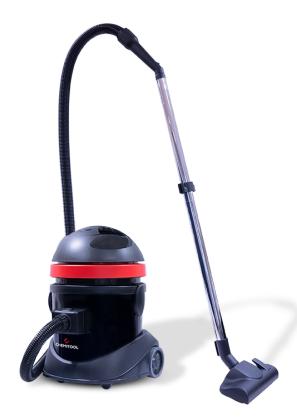

## **QUIET 3.0**

**CHEMITOOL** QUIET 3.0 is a compact vacuum cleaner equipped with a last-generation two speed motor, with the best performance and a significant saving. Is ideal for professional floor care solution for small and medium areas, such as hotels and office, thanks to its low noise level.

- ✓ Compact
- ✓ Energy efficiency rated A
- ✓ Warning light for dirty filter
- ✓ Filtration set with HEPA BAG
- √ Non-marking wheels
- √ 100% polypropylene body

1 MOTOR

DRY

**LOW NOISE** 