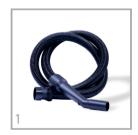

## **INCLUDED ACCESSORIES**

| SAP           | DESCRIPTION                           | # |
|---------------|---------------------------------------|---|
| ACTF036/2/CIN | FLEXIBLE HOSE 2 M WITH HANDLE Ø36     | 1 |
| ACBO036       | LITTLE NOZZLE Ø36                     | 2 |
| ACLP036       | CREVICE TOOL Ø36                      | 3 |
| ACTC036       | CHROME EXTENSION HOSE Ø36             | 4 |
| ACSP036RTH    | STEEL COMBINED NOZZLE Ø36 WITH WHEELS | 5 |
| ACPE036       | DUSTING BRUSH Ø36                     | 6 |
| CPPA003       | ACCESSORIES HOLDER Ø36                | 7 |
| FA034P        | POLYESTER FILTER WITH RING Ø34        | 8 |
| FI003C        | PAPER BAG 20L                         | 9 |