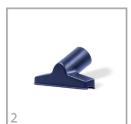

## **INCLUDED ACCESSORIES**

| SAP           | DESCRIPTION                           | # |
|---------------|---------------------------------------|---|
| ACTF036/2/CIN | FLEXIBLE HOSE 2 M WITH HANDLE Ø36     | 1 |
| ACBO036       | LITTLE NOZZLE Ø36                     | 2 |
| ACLP036       | CREVICE TOOL Ø36                      | 3 |
| ACTC036       | CHROME EXTENSION HOSE Ø36             | 4 |
| ACSP036RTH    | STEEL COMBINED NOZZLE Ø36 WITH WHEELS | 5 |
| ACPE036       | DUSTING BRUSH Ø36                     | 6 |
| CPPA003       | ACCESSORIES HOLDER Ø36                | 7 |
| FA034P        | POLYESTER FILTER WITH RING Ø34        | 8 |
| FI003C        | PAPER BAG 20L                         | 9 |