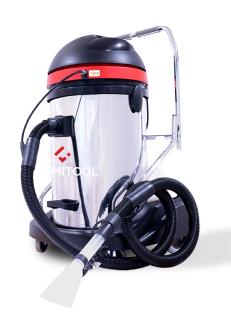

## ESTRO 77L

**CHEMITOOL** ESTRO is a carpet cleaner with two double-stage motors. Is indicated for the cleaning of the carpet, armchair, and mat. Provided with the 20 litres detergent tank, completely separated from residual liquids tank.

- ✓ Detergent tank
- ✓ Stainless steel tank
- ✓ Tipping trolley

2 MOTORS

**CLEAN CARPET** 

PUMP

PERIPHERAL ELECTRICAL PUMP