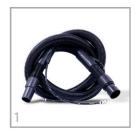

## **INCLUDED ACCESSORIES**

| SAP         | DESCRIPTION                                        | # |
|-------------|----------------------------------------------------|---|
| ACTF038E    | FLEXIBLE HOSE + HYDROLITIC TUBE COMPLETE 2,5 M Ø40 | 1 |
| ACBL100PO/C | COMPLETE ARMCHAIR NOZZLE                           | 2 |
| ACCA165A    | SPONGE FILTER FOR LIQUIDS                          | 3 |
| CGDA060     | ANTI-FOAM DEVICE                                   | 4 |
| CPTU086EFL  | HYDROLYTIC HOSE FLEXIBLE 8X5 BLACK                 | 5 |