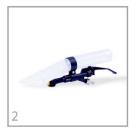

## **INCLUDED ACCESSORIES**

| SAP         | DESCRIPTION                                        | # |
|-------------|----------------------------------------------------|---|
| ACTF038E    | FLEXIBLE HOSE + HYDROLITIC TUBE COMPLETE 2,5 M Ø40 | 1 |
| ACBL100PO/C | COMPLETE ARMCHAIR NOZZLE                           | 2 |
| ACCA165A    | SPONGE FILTER FOR LIQUIDS                          | 3 |
| CGDA060     | ANTI-FOAM DEVICE                                   | 4 |
| CPTU086EFL  | HYDROLYTIC HOSE FLEXIBLE 8X5 BLACK                 | 5 |