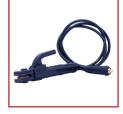

## **INCLUDED ACCESSORIES**

**EARTH CLAMP** 

ELECTRODE HOLDER

**WELDING BRUSH** 

**PROTECTION MASK** 

| SAP           | DESCRIPTION          | DIMENSIONS      | EAN           |
|---------------|----------------------|-----------------|---------------|
| CHW0101012000 | MMA 120 PRO Inverter | 210 x 100 x 137 | 5604630074797 |