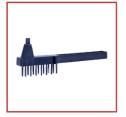

## **INCLUDED ACCESSORIES**

**EARTH CLAMP** 

ELECTRODE HOLDER

**WELDING BRUSH** 

**PROTECTION MASK** 

| SAP           | DESCRIPTION          | DIMENSIONS      | EAN           |
|---------------|----------------------|-----------------|---------------|
| CHW0101012000 | MMA 120 PRO Inverter | 210 x 100 x 137 | 5604630074797 |