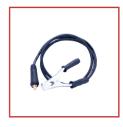

## **INCLUDED ACCESSORIES**

**EARTH CLAMP** 

ELECTRODE HOLDER

**WELDING BRUSH** 

**PROTECTION MASK** 

| SAP           | DESCRIPTION          | DIMENSIONS      | EAN           |
|---------------|----------------------|-----------------|---------------|
| CHW0101012000 | MMA 120 PRO Inverter | 210 x 100 x 137 | 5604630074797 |