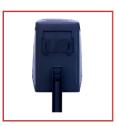

## **INCLUDED ACCESSORIES**

**EARTH CLAMP** 

ELECTRODE HOLDER

**WELDING BRUSH** 

**PROTECTION MASK** 

| SAP           | DESCRIPTION          | DIMENSIONS      | EAN           |
|---------------|----------------------|-----------------|---------------|
| CHW0101012000 | MMA 120 PRO Inverter | 210 x 100 x 137 | 5604630074797 |