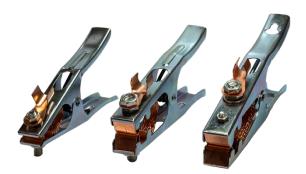

## **EARTH CLAMP**

**CHEMITOOL** Eath Clamp is a suitable accessory for welding work and guarantees, through the earth cable, the closing of the electrical connection between the welding source and the part to be welded.

| SAP      | CAPACITY | EAN           |
|----------|----------|---------------|
| CHEH300A | 300A     | 5604630078085 |
| CHEH500A | 500A     | 5604630078092 |
| CHEH800A | 800A     | 5604630078108 |

**Note:** The technical information provided, either verbally or in writing, is based on our current knowledge and should be considered as collaboration without commitment. The use of the product is beyond our control, thus, we rule out any responsibility for its improper use. The customer is responsible to confirm and validate (by testing) if the product is suitable for the process and the type of use in question. Our purpose is exclusively to guarantee the quality of the products, according to our standards.