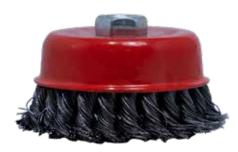

## **CUP BRUSH KNOTTED STEEL WIRE**

**CHEMITOOL** Cup Brush Knotted Steel Wire provides an extra coarse surface finish. It features knotted wire for intensive metal cleaning applications.

| SAP           | Ø (mm) | <b>Ċ</b> R.P.M. | ũ |
|---------------|--------|-----------------|---|
| CHA0801010075 | 75     | 12 500          | 1 |
| CHA0801010100 | 100    | 8 500           | 1 |