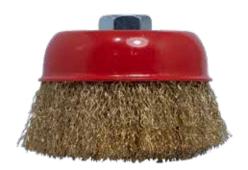

## **CUP BRUSH CRIMPED BRASS WIRE**

**CHEMITOOL** Cup Brush Crimped Brass Wire provides an extra fine surface finish. It has brass-coated crimped steel wire for light or medium cleaning applications.

| SAP           | Ø (mm) | <b>♂</b> R.P.M. | Ũ |
|---------------|--------|-----------------|---|
| CHA0801020075 | 75     | 12 500          | 1 |
| CHA0801020100 | 100    | 8 500           | 1 |