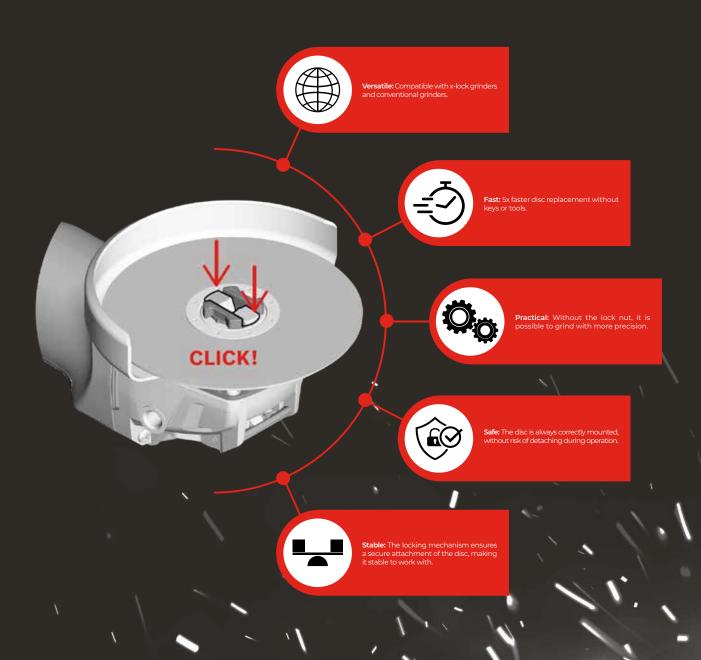

# LOCK

**CHEMITOOL X-LOCK** Stainless Steel Cut-Off guarantees great cutting performance, always with maximum safety. Suitable for professional stainless steel fine cutting work.

| SAP           | Ø (mm) | <u>→</u> (mm) | ĊR.P.M. | ũ  |
|---------------|--------|---------------|---------|----|
|               |        |               |         |    |
| CHA0110115100 | 115    | 1             | 13 300  | 25 |
| CHA0110115160 | 115    | 1,6           | 13 300  | 25 |
| CHA0110125100 | 125    | 1             | 12 200  | 25 |
| CHA0110125160 | 125    | 1,6           | 12 200  | 25 |