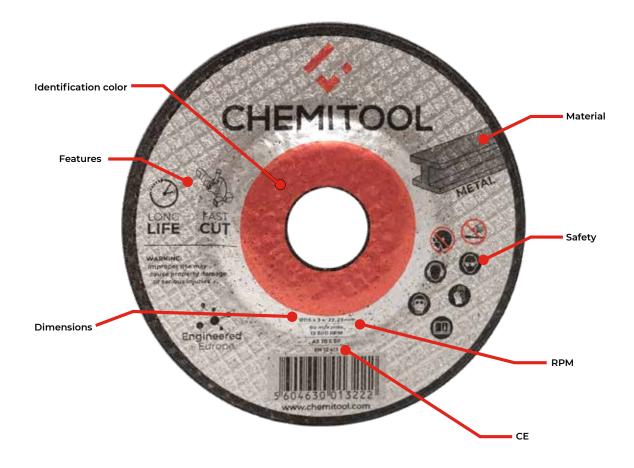

## **METAL**

**CHEMITOOL** Metal Cut-Off Disc guarantees great cutting performance, always with maximum safety. Suitable for professional metal cutting work.

| SAP           | Ø (mm) | <u>→</u> (mm) | <b>♂</b> R.P.M. | ũ  |
|---------------|--------|---------------|-----------------|----|
|               |        |               |                 |    |
| CHA0102115300 | 115    | 3             | 13 300          | 25 |
| CHA0102125300 | 125    | 3             | 12 200          | 25 |
| CHA0102150300 | 150    | 3             | 12 200          | 25 |
| CHA0102180300 | 180    | 3             | 8 500           | 25 |
| CHA0102230300 | 230    | 3             | 6 600           | 25 |