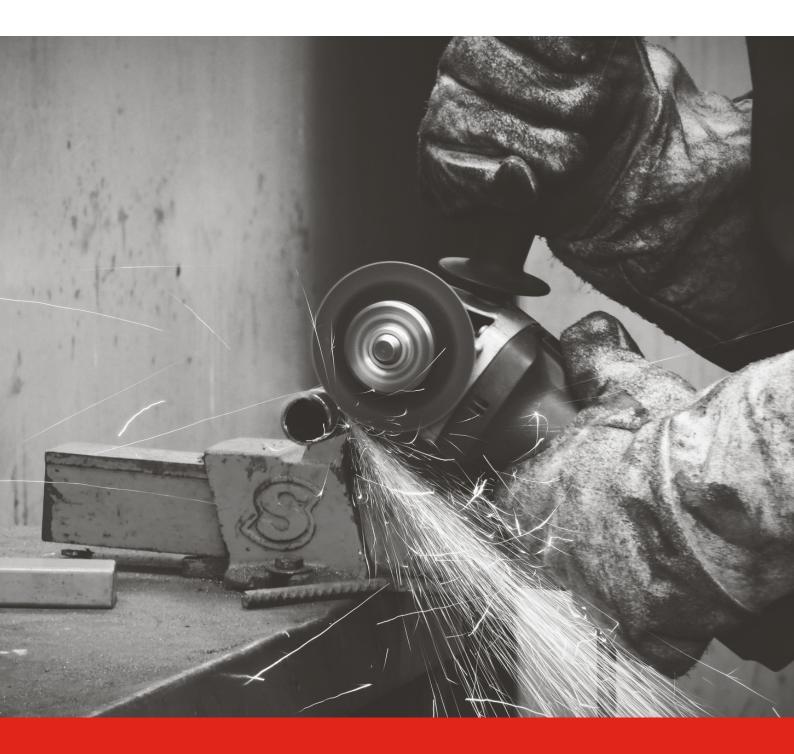

# LOCK





**CHEMITOOL X-LOCK** Stainless Steel Cut-Off guarantees great cutting performance, always with maximum safety. Suitable for professional stainless steel fine cutting work.

| SAP           | Ø (mm) | <u>→</u> (mm) | ĊR.P.M. | ũ  |
|---------------|--------|---------------|---------|----|
|               |        |               |         |    |
| CHA0110115100 | 115    | 1             | 13 300  | 25 |
| CHA0110115160 | 115    | 1,6           | 13 300  | 25 |
| CHA0110125100 | 125    | 1             | 12 200  | 25 |
| CHA0110125160 | 125    | 1,6           | 12 200  | 25 |



#### CUTTING

## **INOX**









**CHEMITOOL** Inox Cut-Off Disc guarantees great cutting performance, always with maximum safety. Suitable for professional stainless steel fine cutting.







## **A