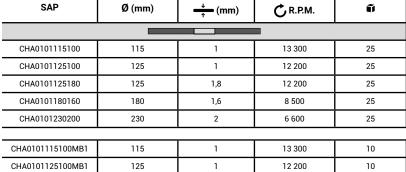

## **ALUMINIUM**

safety. Suitable for professional aluminium cutting work.

| SAP           | Ø (mm) | <u>→</u> (mm) | ĊR.P.M. | ũ  |
|---------------|--------|---------------|---------|----|
|               |        |               |         |    |
| CHA0104115100 | 115    | 1             | 13 300  | 25 |
| CHA0104115160 | 115    | 1,6           | 13 300  | 25 |
| CHA0104125100 | 125    | 1             | 12 200  | 25 |
| CHA0104125160 | 125    | 1,6           | 12 200  | 25 |

CHEMITOOL Aluminium Cut-Off Disc guarantees great cutting performance and always with maximum