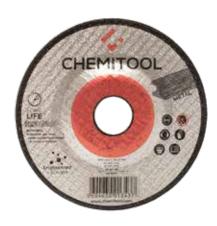

## **METAL**

**CHEMITOOL** Metal Cut-Off Disc guarantees great cutting performance, always with maximum safety. Suitable for professional metal cutting work.

| SAP           | Ø (mm) | <u>→</u> (mm) | <b>♂</b> R.P.M. | ũ  |
|---------------|--------|---------------|-----------------|----|
|               |        |               |                 |    |
| CHA0102115300 | 115    | 3             | 13 300          | 25 |
| CHA0102125300 | 125    | 3             | 12 200          | 25 |
| CHA0102150300 | 150    | 3             | 12 200          | 25 |
| CHA0102180300 | 180    | 3             | 8 500           | 25 |
| CHA0102230300 | 230    | 3             | 6 600           | 25 |