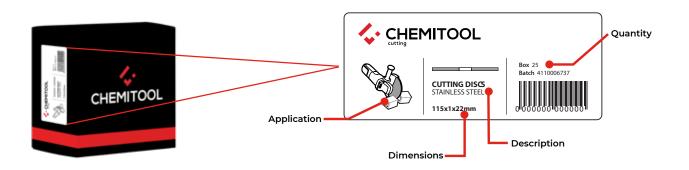

| 6 400   | 5 |
| CHA0103355300 | 355    | 3             | 4 400   | 5 |

#### **GRINDING**

### **METAL**





SPEED



CHEMITOOL Metal Grinding Disc offers exceptional durability and maximum safety. Suitable for professional metal grinding work.

| SAP           | Ø (mm) | <u>→</u> (mm) | <b>Ċ</b> R.P.M. | ũ  |
|---------------|--------|---------------|-----------------|----|
|               |        |               |                 |    |
| CHA0106115650 | 115    | 6,5           | 13 300          | 10 |
| CHA0106125650 | 125    | 6,5           | 12 200          | 10 |
| CHA0106150700 | 150    | 7             | 10 200          | 10 |
| CHA0106180700 | 180    | 7             | 8 500           | 10 |
| CHA0106230700 | 230    | 7             | 6 600           | 10 |



#### **PACKAGE**



#### LEGEND







Aluminium

Mota















CHEMITOOL CUTTING offers a winning solution when it comes to quality tools and personalized consultation, that will deliver the solution for your surface finish and material cutting operations. Our wide range of cutting, grinding and finishing tools enable our customers to boost their performance and productivity while also being easy to use and safe for their operators.

CHEMITOOL Development Team works closely with carefully selected manufacturers, in order to obtain a top quality product available worldwide.























www.chemitool.com