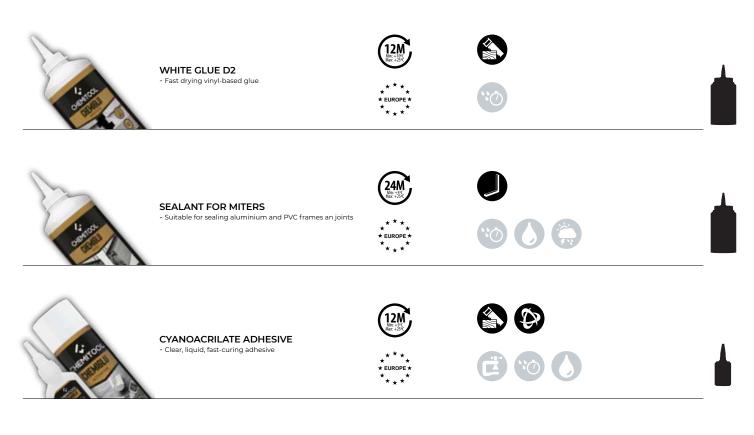

## **CHEMIACRYL**

ACRYLIC SEALANT Suitable for joints with reduced movement

°Z

**CHEMIGLU** 

HOT MELT GLUE STICK The glue sticks when hot

\* \* \* EUROPE \* \* \* \*