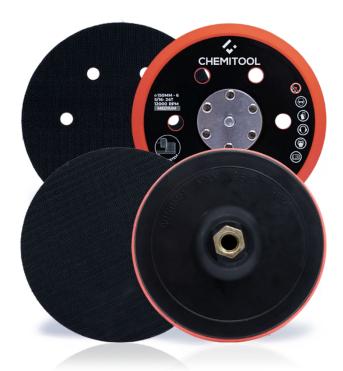

## **VELCRO DISC PAD**

CHEMITOOL Velcro Disc Pad allows fast and secure fixing of sanding, cutting, polishing and finishing discs with a velcro face.

- Flat surface
- Supports velcro discs
- **Highly resistant**
- Long tool life

CHEMITOOL Velcro Disc Pad quickly adapts to the attached disc and surfaces to be treated, without producing too much pressure on the tool. The pad is highly resistant to continuous use and high temperatures.

## **Suitable Machines**

Angle Grinders

| SAP            | Ø (mm) | Fitting Size | Holes | $\Diamond$ | EAN           |
|----------------|--------|--------------|-------|------------|---------------|
| CHA1500125100  | 125    | M14          | 0     | 2          | 5604630060486 |
| CHA1500150100  | 150    | M14          | 0     | 2          | 5604630060493 |
| CHA1500125110  | 125    | 5/16         | 0     | 2          | 5604630060509 |
| CHA1500150110  | 150    | 5/16         | 0     | 2          | 5604630060516 |
| CHA1500150116  | 150    | 5/16         | 6     | 2          | 5604630060547 |
| CHA1500125118  | 125    | 5/16         | 8     | 2          | 5604630060523 |
| CHA1500150118  | 150    | 5/16         | 8     | 2          | 5604630060530 |
| CHA15001501115 | 150    | 5/16         | 15    | 2          | 5604630060554 |